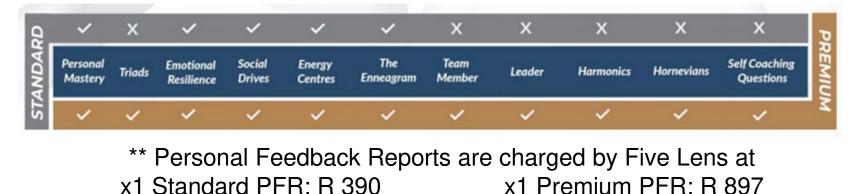

The PFR is available as a standard or premium report with the differences highlighted below.

## What's covered